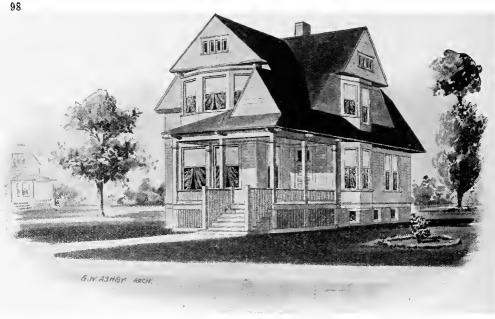

Design No. 2003

First Floor Plan

Second Floor Plan

#### Size: Width, 19 feet 10 inches; length, 38 feet, exclusive of porches

Blue prints consist of basement plan; first and second floor plans; front, two side elevations; wall sections and all necessary interior details. Specifications consist of about twenty pages of typewritten matter.

Full and complete working plans and specifications of this house will be furnished for \$5.00. Cost of this house is from about \$2,550,00 to about \$2,800.00, according to the locality in which it is built.